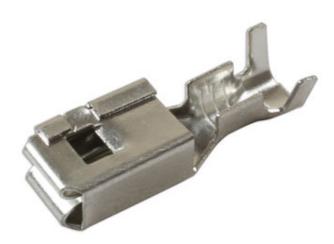

## **Non-Insulated Female Terminals 100pc**

A pack of 100 female, non-insulated terminals to suit Ford electrical connector sensors.

## **Additional Information**

- Non-insulated female terminals used in: 2-pin heater blower & radiator cooling fan connectors (equivalent to OEM 1U2Z-14S411-CA), Part No. 37463.
- Overall length: 21.70 x 7.10mm wide.
- For the perfect seal on the terminals & seals please use Laser ratchet crimping tool, Part No. 7642, which has specially designed jaws for a professional crimp.
- Included in assorted box of male & female terminals to suit Ford electrical sensors, Part No. 37686.