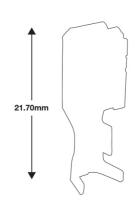

## **Additional Information**

- Non-insulated female terminals used in: 2-pin heater blower & radiator cooling fan connectors (equivalent to OEM 1U2Z-14S411-CA), Part No. 37463.
- Overall length: 21.70 x 7.10mm wide.
- For the perfect seal on the terminals & seals please use Laser ratchet crimping tool, Part No. 7642, which has specially designed jaws for a professional crimp.
- Included in assorted box of male & female terminals to suit Ford electrical sensors, Part No. 37686.