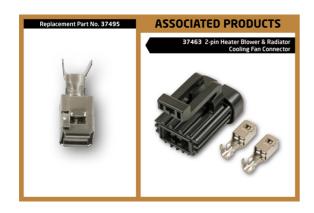

## **Additional Information**

- Non-insulated female terminals used in: 2-pin heater blower & radiator cooling fan connectors (equivalent to OEM 1U2Z-14S411-CA), Part No. 37463.
- Overall length: 21.70 x 7.10mm wide.
- For the perfect seal on the terminals & seals please use Laser ratchet crimping tool, Part No. 7642, which has specially designed jaws for a professional crimp.
- Included in assorted box of male & female terminals to suit Ford electrical sensors, Part No. 37686.